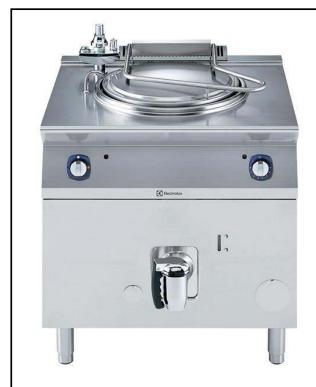

## Modular Cooking Range Line 700XP Freestanding Gas Boiling Pan 60lt indirect heat

| ITEM #  |  |  |
|---------|--|--|
| MODEL # |  |  |
| NAME #  |  |  |
| SIS #   |  |  |
| AIA#    |  |  |

371269 (E7BSGHINF0)

#### **Main Features**

- Kettle is suitable to cook, sauté or poach all kinds of produce.
- Produce is uniformly heated in the base and side walls of the kettle by an indirect heating system that uses integrally generated saturated steam at a temperature of 110° C in the jacket.
- Pressed cooking vessel and lid in 316 AISI Stainless steel.
- Robust burners in stainless steel with flame failure device, protected pilot light and optimized combustion.
- External valve allows to manually evacuate excess air accumulated in the jacket during heating phase.
- Appliance is IPX4 water resistance certified.
- Solenoid valve to refill with hot and cold water.
- Safety valve avoids overpressure of the steam in the jacket.
- No overshooting of cooking temperatures, fast reaction.
- Large capacity drain tap enables precise portioning of the discharged food, especially small quantities.
- Firmly fitting cover to reduce cooking time and save energy costs.
- Ergonomic: unique ratio vessel diameter and height; depth facilitates stirring and gentle food handling.
- Discharge tube and tap are very easy to clean from outside.
- Smooth large surfaces, easy access for cleaning.
- Pressure switch control monitors energy and water consumption.
- Exterior panels in Stainless Steel with Scotch Brite finish.
- One piece pressed 1.5 mm work top in Stainless steel.
- Model has right-angled side edges to allow flush fitting joints between units, eliminating gaps and possible dirt traps.
- Unit delivered with four 50 mm legs in stainless steel as standard (all round Stainless steel kick plates as option).