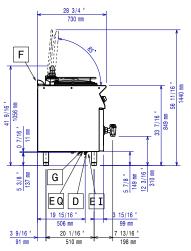

## Modular Cooking Range Line 700XP Freestanding Gas Boiling Pan 60lt indirect heat

| ITEM #  |  |  |
|---------|--|--|
| MODEL # |  |  |
| NAME #  |  |  |
| SIS #   |  |  |
| AIA#    |  |  |

371269 (E7BSGHINF0)