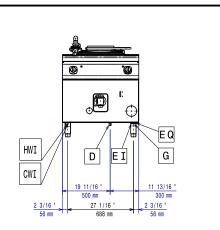

## Modular Cooking Range Line 700XP Freestanding Gas Boiling Pan 60lt indirect heat

| ITEM #  |  |  |
|---------|--|--|
| MODEL # |  |  |
| NAME #  |  |  |
| SIS #   |  |  |
| AIA#    |  |  |

371269 (E7BSGHINF0)