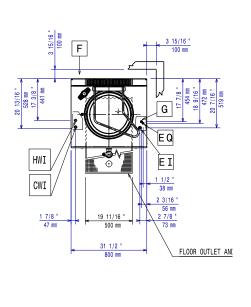

## Modular Cooking Range Line 700XP Freestanding Gas Boiling Pan 60lt indirect heat

| ITEM #  |  |  |
|---------|--|--|
| MODEL # |  |  |
| NAME #  |  |  |
| SIS #   |  |  |
| AIA#    |  |  |

371269 (E7BSGHINF0)